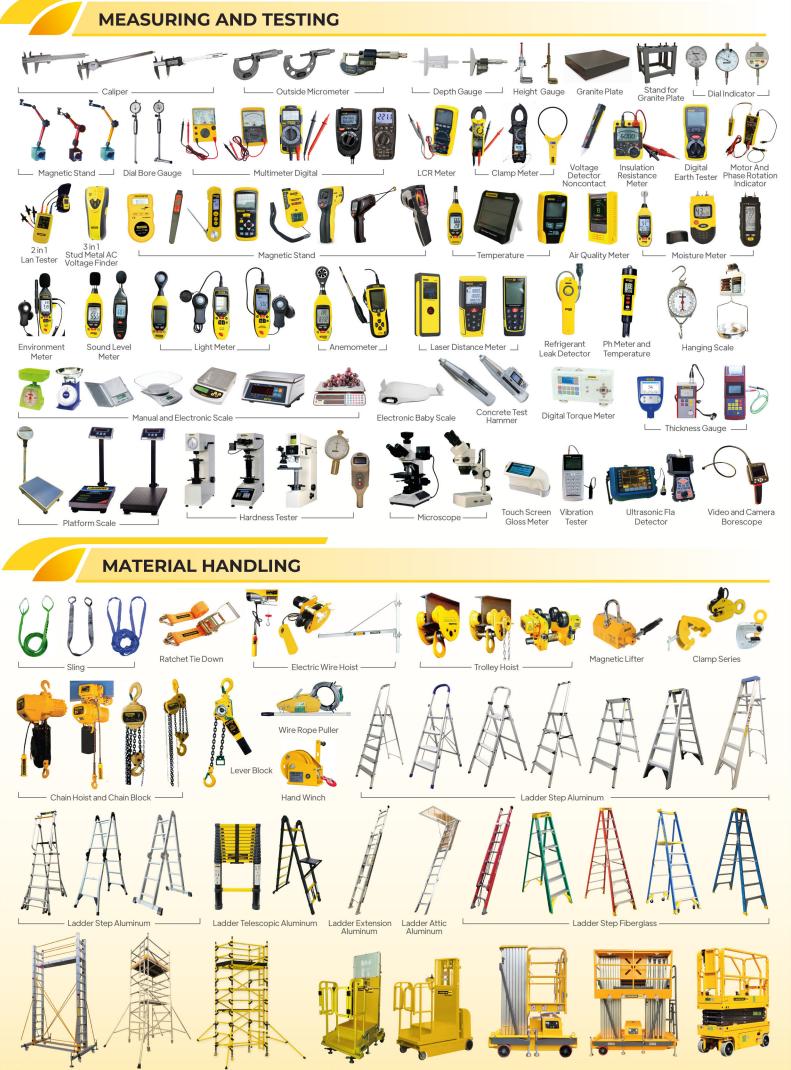

## ONE STOP SOLUTION

**AIR COMPRESSOR** 

— Carpet Cleaner —

Scubber Dryer

CONSTRUCTION Circular Saw Hydraulic Trash Pump Jack Hamm Hydraulic Roller Vibrator Rammer Compacto Tamping Screed Blade Vibrator Engine Vibrator Electric Power Pack Hydraulic Trowel Screed Finishing Cutter Asphalt-Concrete Water Pump Engine **CUTTING TOOL** 11/ Accssories Hole Cutter Blade Multi Cutter Tools 0 Hole Saw Core Drill Wood and Tile Drill Set Saw Blade -Set of Lathe Tool Kit Carbide End Mill End Mill Tap And Die **ELECTRICAL AND LIGHTING** LED Headlight - Worklight LED Headlight Alumunium LED Flashlight Rechargeable Spotlight - Explosion Proof Flashlight EXIT→ – Solar System Cable Reel Emergency Light Street Light LED Industrial Portable Exhaust Fan Industrial Fan Fan HVLS