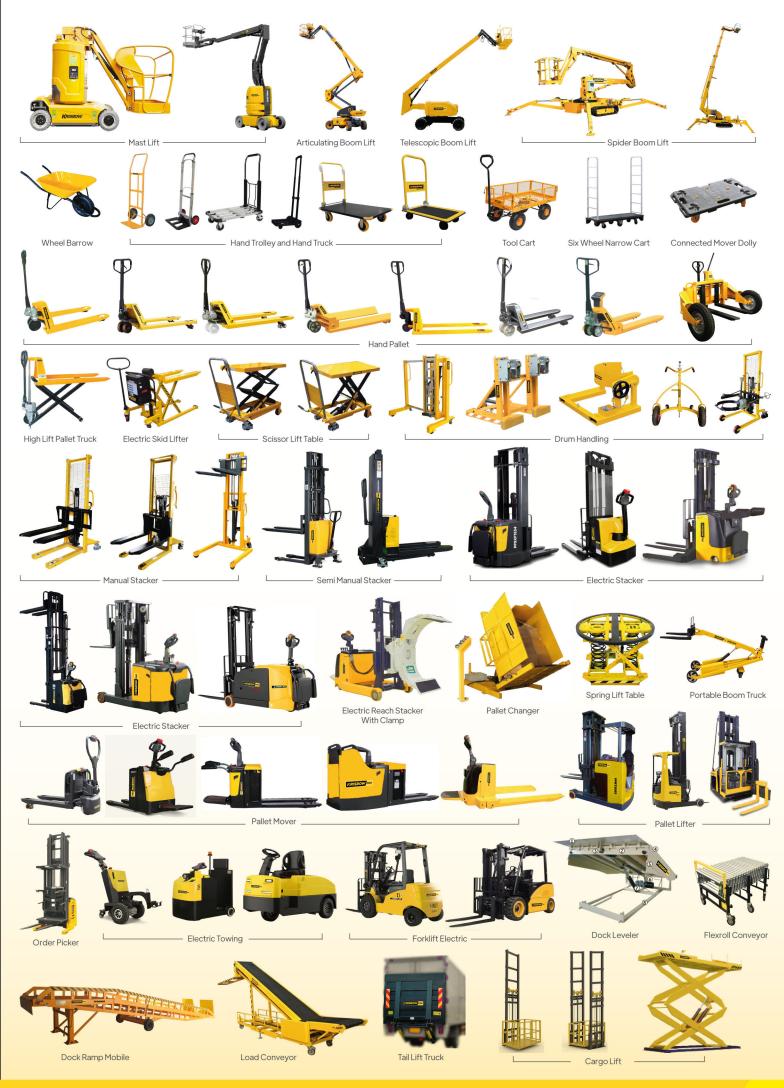

## ONE STOP SOLUTION

**AIR COMPRESSOR** 

— Carpet Cleaner —

Scubber Dryer

CONSTRUCTION Circular Saw Hydraulic Trash Pump Jack Hamm Hydraulic Roller Vibrator Rammer Compacto Tamping Screed Blade Vibrator Engine Vibrator Electric Power Pack Hydraulic Trowel Screed Finishing Cutter Asphalt-Concrete Water Pump Engine **CUTTING TOOL** 11/ Accssories Hole Cutter Blade Multi Cutter Tools 0 Hole Saw Core Drill Wood and Tile Drill Set Saw Blade -Set of Lathe Tool Kit Carbide End Mill End Mill Tap And Die **ELECTRICAL AND LIGHTING** LED Headlight - Worklight LED Headlight Alumunium LED Flashlight Rechargeable Spotlight - Explosion Proof Flashlight EXIT→ – Solar System Cable Reel Emergency Light Street Light LED Industrial Portable Exhaust Fan Industrial Fan Fan HVLS