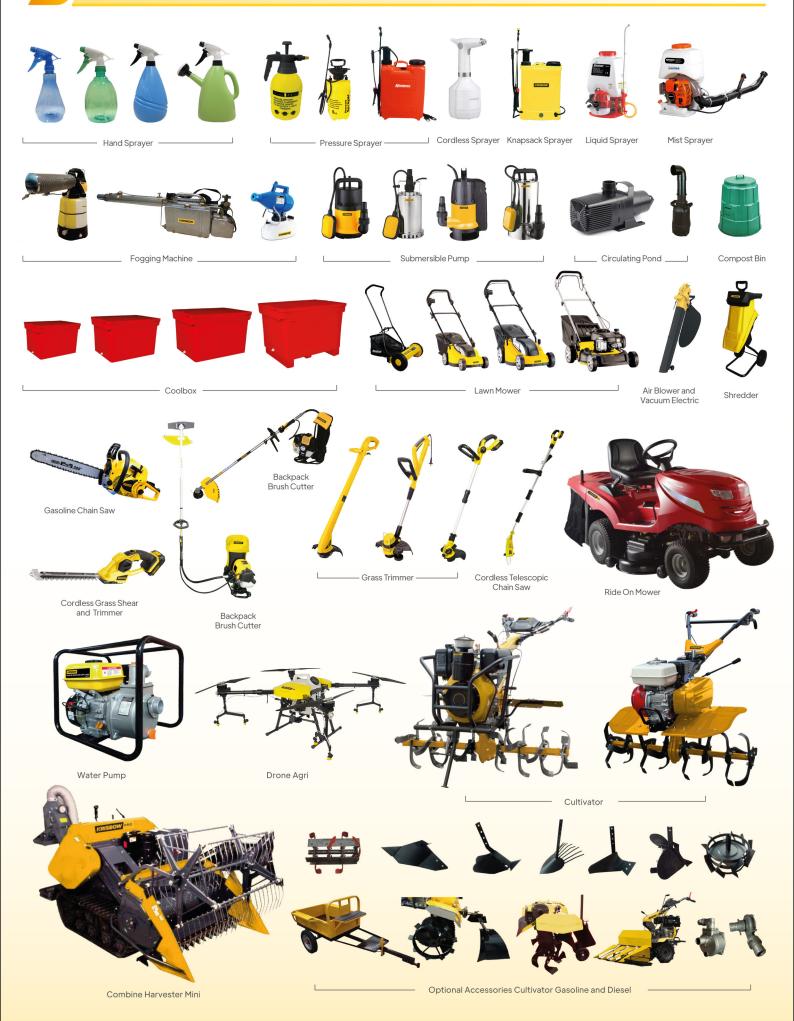

## LAWN GARDEN AND AGRICULTURE

Order Picker ———

— Work Platform —

Scissor Lift

Gap Bed Lathe Machine

**MACHINERY SHEET METAL** 

Vertical Vacuum Sealer

Continuous Sealer