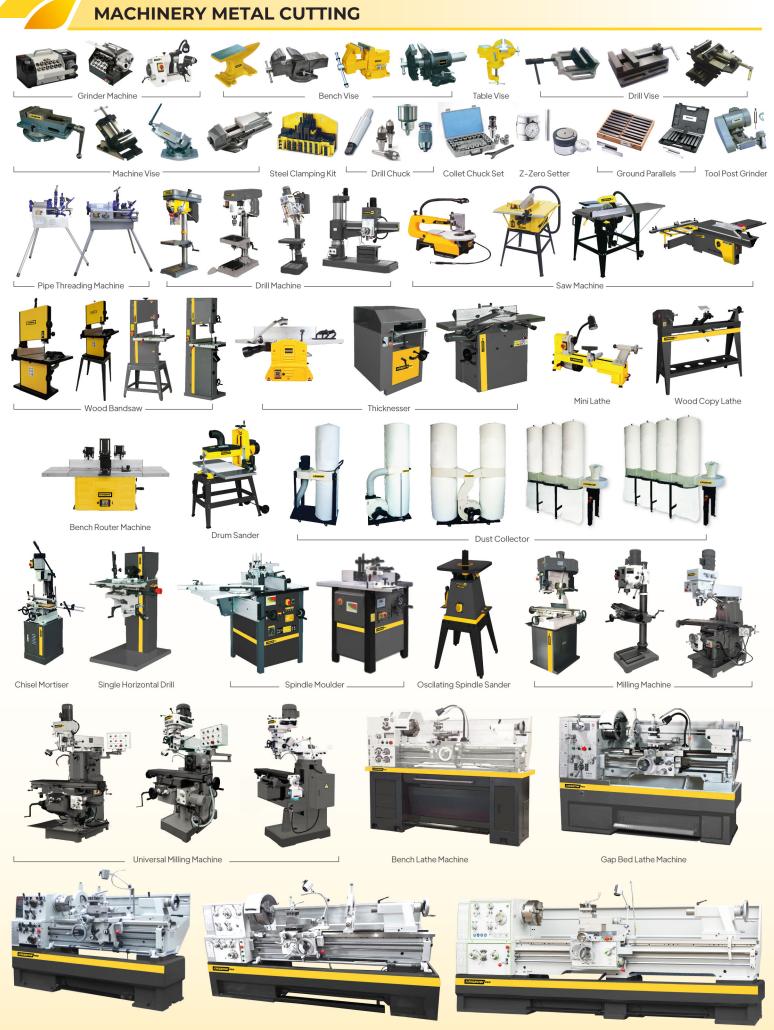

## LAWN GARDEN AND AGRICULTURE

Order Picker ———

— Work Platform —

Scissor Lift

Gap Bed Lathe Machine

**MACHINERY SHEET METAL** 

Vertical Vacuum Sealer

Continuous Sealer