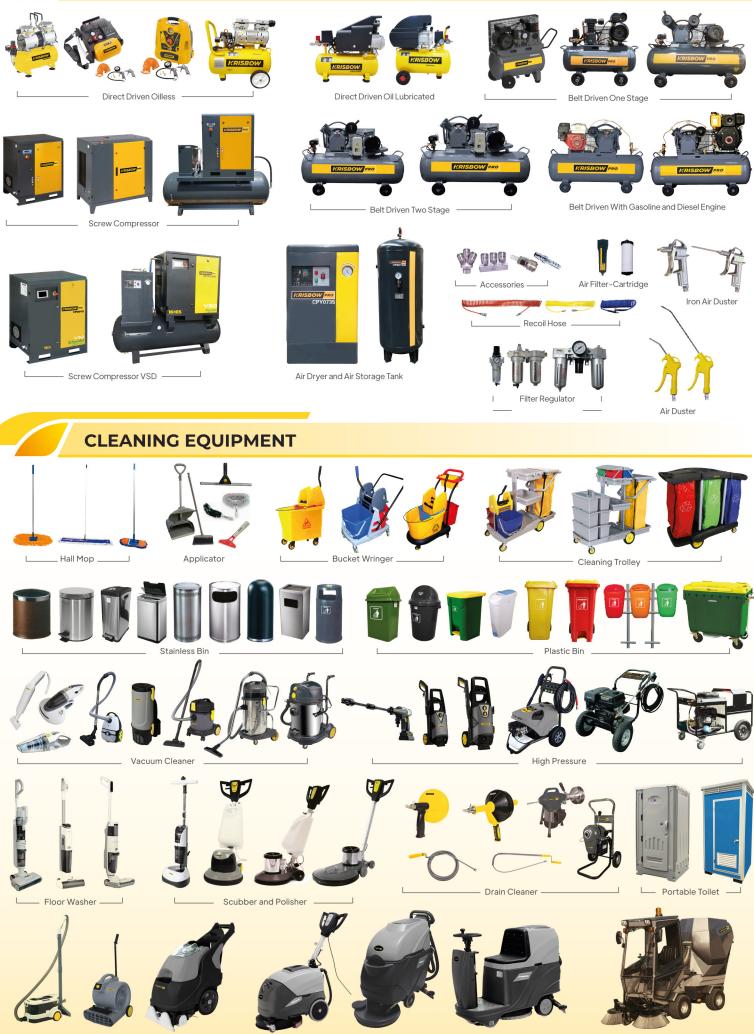

## ONE STOP SOLUTION









**AIR COMPRESSOR** 



— Carpet Cleaner —

Scubber Dryer

CONSTRUCTION Circular Saw Hydraulic Trash Pump Jack Hamm Hydraulic Roller Vibrator Rammer Compacto Tamping Screed Blade Vibrator Engine Vibrator Electric Power Pack Hydraulic Trowel Screed Finishing Cutter Asphalt-Concrete Water Pump Engine **CUTTING TOOL** 11/ Accssories Hole Cutter Blade Multi Cutter Tools 0 Hole Saw Core Drill Wood and Tile Drill Set Saw Blade -Set of Lathe Tool Kit Carbide End Mill End Mill Tap And Die **ELECTRICAL AND LIGHTING** LED Headlight - Worklight LED Headlight Alumunium LED Flashlight Rechargeable Spotlight - Explosion Proof Flashlight EXIT→ – Solar System Cable Reel Emergency Light Street Light LED Industrial Portable Exhaust Fan Industrial Fan Fan HVLS

- Dehumidifier -

— HVLS Ceiling Fan —

Pedestal Fan

Misty fan

Doub