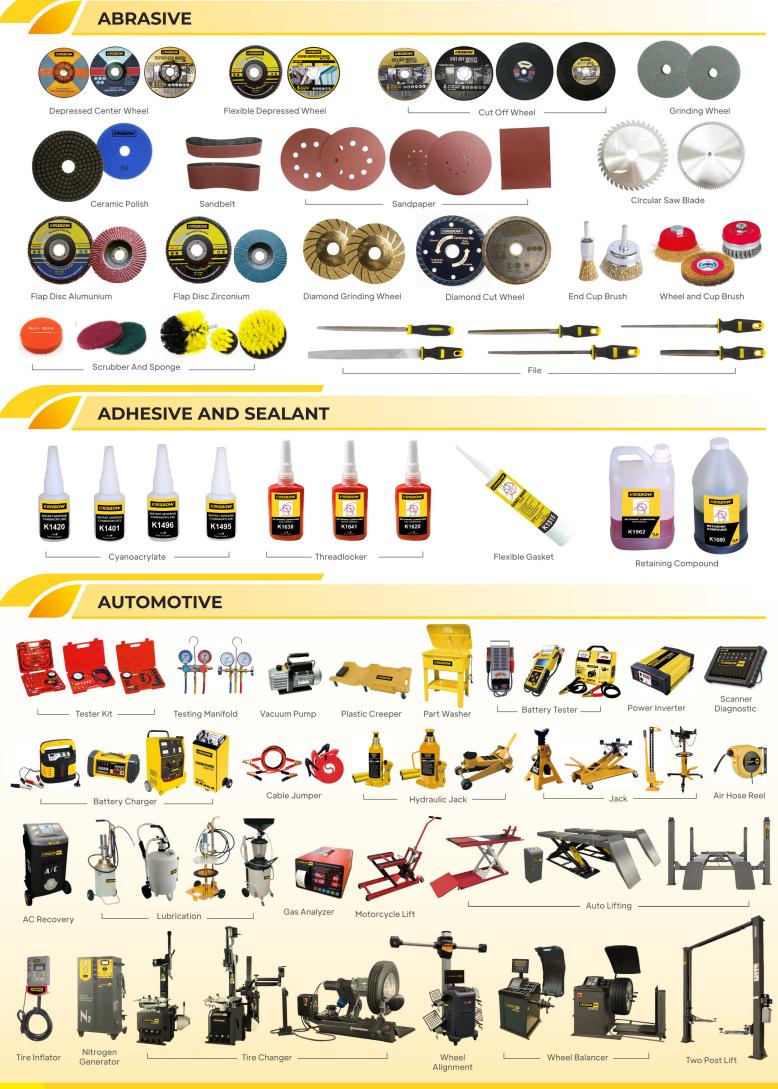

## ONE STOP SOLUTION









**AIR COMPRESSOR** 



— Carpet Cleaner —

Scubber Dryer

CONSTRUCTION Circular Saw Hydraulic Trash Pump Jack Hamm Hydraulic Roller Vibrator Rammer Compacto Tamping Screed Blade Vibrator Engine Vibrator Electric Power Pack Hydraulic Trowel Screed Finishing Cutter Asphalt-Concrete Water Pump Engine **CUTTING TOOL** 11/ Accssories Hole Cutter Blade Multi Cutter Tools 0 Hole Saw Core Drill Wood and Tile Drill Set Saw Blade -Set of Lathe Tool Kit Carbide End Mill End Mill Tap And Die **ELECTRICAL AND LIGHTING** LED Headlight - Worklight LED Headlight Alumunium LED Flashlight Rechargeable Spotlight - Explosion Proof Flashlight EXIT→ – Solar System Cable Reel Emergency Light Street Light LED Industrial Portable Exhaust Fan Industrial Fan Fan HVLS

- Dehumidifier -

— HVLS Ceiling Fan —

Pedest