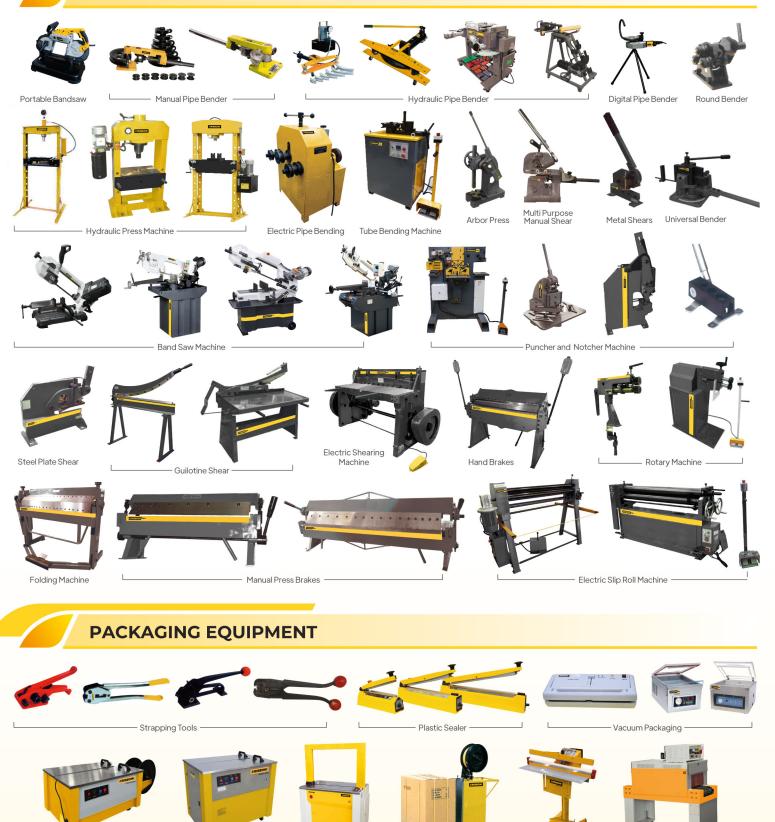

## LAWN GARDEN AND AGRICULTURE

Order Picker ———

— Work Platform —

Scissor Lift

Gap Bed Lathe Machine

**MACHINERY SHEET METAL** 

Vertical Vacuum Sealer

Continuous Sealer

Strapping Machine

Cartoon Sealer

11

—— Pallet Wrapping Machine ——

Thermal Shrink Packing Machine

Pedal Sealer