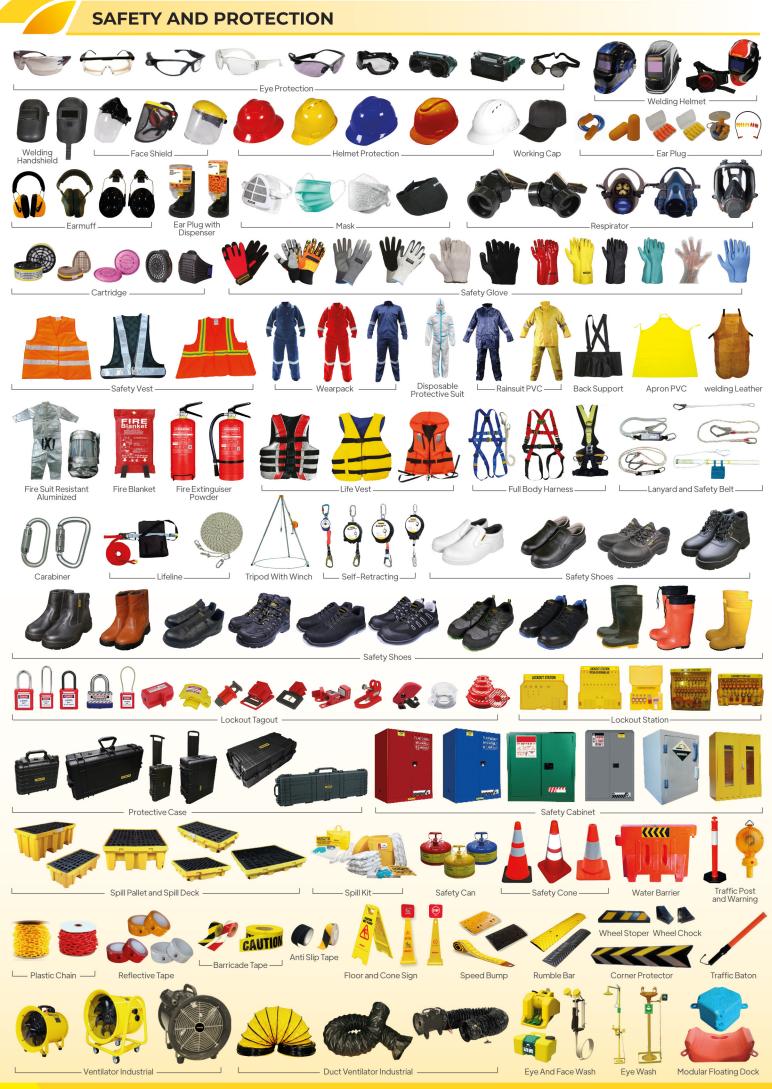

## ONE STOP SOLUTION

**AIR COMPRESSOR** 

— Carpet Cleaner —

Scubber Dryer

CONSTRUCTION Circular Saw Hydraulic Trash Pump Jack Hamm Hydraulic Roller Vibrator Rammer Compacto Tamping Screed Blade Vibrator Engine Vibrator Electric Power Pack Hydraulic Trowel Screed Finishing Cutter Asphalt-Concrete Water Pump Engine **CUTTING TOOL** 11/ Accssories Hole Cutter Blade Multi Cutter Tools 0 Hole Saw Core Drill Wood and Tile Drill Set Saw Blade -Set of Lathe Tool Kit Carbide End Mill End Mill Tap And Die **ELECTRICAL AND LIGHTING** LED Headlight - Worklight LED Headlight Alumunium LED Flashlight Rechargeable Spotlight - Explosion Proof Flashlight EXIT→ – Solar System Cable Reel Emergency Light Street Light LED Industrial Portable Exhaust Fan Industrial Fan Fan HVLS